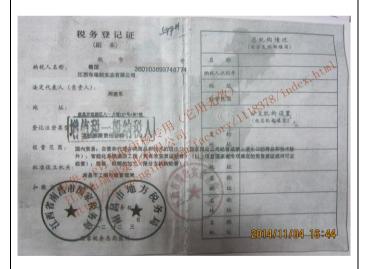

## 2、税务登记证

| 验证结论  | 通过         | 证书编号 | 360103693748774 |
|-------|------------|------|-----------------|
| 成立时间  | 2012/12/03 |      |                 |
| 不成功原因 |            | 无    |                 |

证书图片 验证图片

与江西国家税务局电话确认 OK